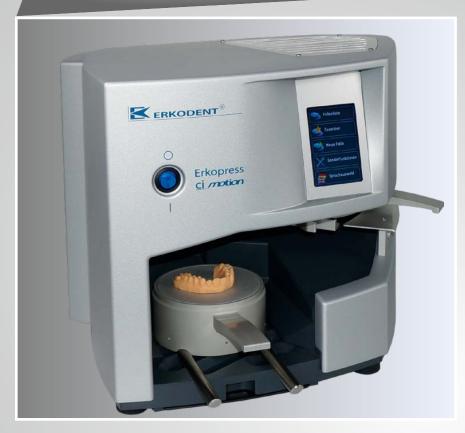

## **Erkopress Ci Motion**

**Erkopress Ci Motion**: The Ci Motion is additionally equipped with an integrated powerful compressor with reserve compressed-air.

- Pressure Molding Technique
- Infrared Temperature Sensor
- No Preheating Time.
- Vertical Forming
- Touchscreen Operation
- Automated Process (Motorized)