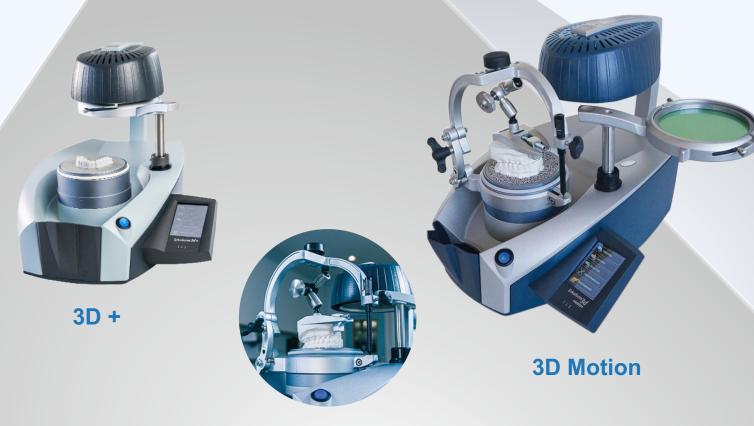

**Occluform-3** 

The Erkoform-3D Motion: The unit is based on vacuum forming technique. This unit consists of an automated thermoforming process.

Automation removes the need to monitor the heating process and manually moving the foil holder from the heating element to the model to thermoform.

**3D** + :Thermoforming unit with inbuilt reserve vacuum and touch-panel program operation the same characteristics as the Erkoform-3dmotion but without automated thermoforming process.

Occluform-3: The Occluform-3 can be installed on the Erkoform 3D+ and 3D Motion unit. The opposing bite can be articulated with occluform on the thermoformed sheet to register the occlusal contacts.