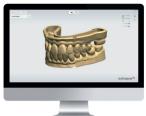

## **3Shape Trios Intra Oral Scanners**

3Shape Trios intraoral scanners offer a wide variety from wired to wireless & pod to move. Flexible to the customers requirements & applications. With its insane scan speed now take a digital impression in less than a minute.

and the same of th

**Patient Monitoring** 

**Treatment Simulator** 

**Smile Design** 

**Patient Specific Motion** 

**Model Maker** 