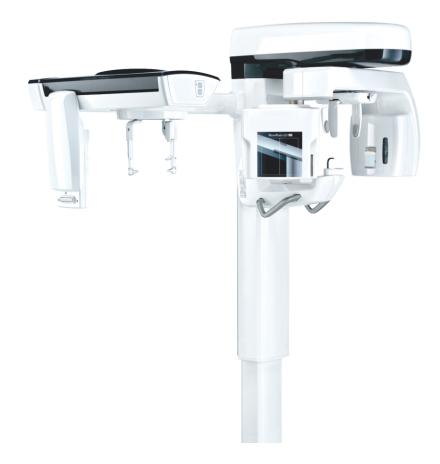

#### **NewTom Go**

NewTom GO2D/3D is an affordable, versatile 2D/3D unit, designed by NewTom to extend the diagnostic capabilities of all dental practices by combining the best 2D performance with the most innovative 3D technology.

**Max FOV** 

**Virtual Control Panel** 

**Multi Pan Function** 

**CEPH** 

**FOV** 

FOV 4x4 cm

FOV 10X8 cm

FOV 13x10 cm

FOV 13x16 cm

FOV 15x6 cm

FOV 16x18 cm

#### 3D PROFESSIONAL - 16X18

Maximum Head & Neck diagnostic performance to investigate the entire dental-maxillofacial area and cervical spine.

Automatic adjustment of radiation dosage as per bone density of patient in different sections.

**DUAL TRANSLATORY MOTION** 

It has 2 Translatory motion instead of 1 to capture the panoramic of the actual morphology with constant magnification

SCOUT CONTROL (FROM PC) Mechanised adjustment for perfect ROI Capturing.