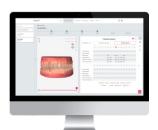

#### **T-Scan Novus**

The T-Scan NOVUS system is a clinically recognized and research validated digital occlusion analysis system for modern dentistry that aids in the diagnostic process of analyzing a patient's bite. When a bite is unstable and unbalanced it can cause toothache, gingival recession, fracture and failure of dental restorations, tooth mobility, headaches and TMJ disorders.

**Pre Treatment** 

**Post Treatment** 