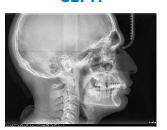

**Max FOV** 

**Virtual Control Panel** 

**Multi Pan Function** 

**CEPH** 

**FOV** 

FOV 4x4 cm

FOV 10X8 cm

FOV 13x10 cm

#### 3D PROFESSIONAL - 16X18

Maximum Head & Neck diagnostic performance to investigate the entire dental-maxillofacial area and cervical spine.

Automatic adjustment of radiation dosage as per bone density of patient in different sections.