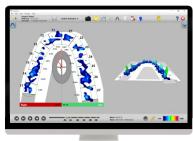

#### **T-Scan Novus**

The T-Scan NOVUS system is a clinically recognized and research validated digital occlusion analysis system for modern dentistry that aids in the diagnostic process of analyzing a patient's bite. When a bite is unstable and unbalanced it can cause toothache, gingival recession, fracture and failure of dental restorations, tooth mobility, headaches and TMJ disorders.

**Pre Treatment** 

**Post Treatment** 

## **T-Scan Applications**

**Full Mouth Rehabilitation** 

**Ortho Treatment** 