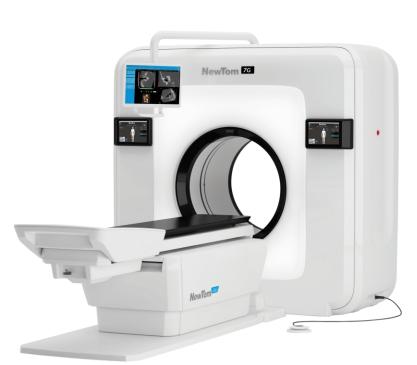

#### 3D PROFESSIONAL - 16X18

Maximum Head & Neck diagnostic performance to investigate the entire dental-maxillofacial area and cervical spine.

Automatic adjustment of radiation dosage as per bone density of patient in different sections.

**DUAL TRANSLATORY MOTION** 

It has 2 Translatory motion instead of 1 to capture the panoramic of the actual morphology with constant magnification

SCOUT CONTROL (FROM PC) Mechanised adjustment for perfect ROI Capturing.