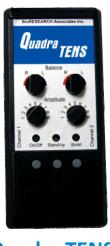

#### **BioPAK**

BioPak is a complete digital biometric system for diagnosis and treatment of TMD related issues. It consists of BioEMG III for muscle evaluation, Bio JVA III for disc evaluation, Jaw Tracker for mandibular studies and Quadra TENS for stimulating the facial nerves.

**BioEMG III™** 

**Quadra TENS™** 