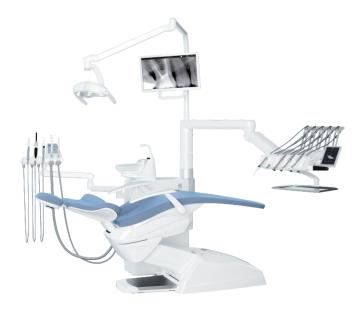

### **S380 TRC**

Treat your patients royally with the sternweber \$380 Dentat Treatment unit. The unit is suspended with a rotating consultation position.

**S380 TRC** 

**S320TRC** 

**S280TRC** 

**S300** 

**S200** 