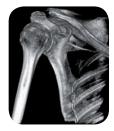

#### 3D PROFESSIONAL - 16X18

Maximum Head & Neck diagnostic performance to investigate the entire dental-maxillofacial area and cervical spine.

Automatic adjustment of radiation dosage as per bone density of patient in different sections.

**DUAL TRANSLATORY MOTION** 

It has 2 Translatory motion instead of 1 to capture the panoramic of the actual morphology with constant magnification

SCOUT CONTROL (FROM PC) Mechanised adjustment for perfect ROI Capturing.