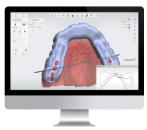

## **3Shape Trios Intra Oral Scanners**

3Shape Trios intraoral scanners offer a wide variety from wired to wireless & pod to move. Flexible to the customers requirements & applications. With its insane scan speed now take a digital impression in less than a minute.

and the same of th

**Patient Monitoring** 

**Treatment Simulator** 

**Smile Design** 

**Patient Specific Motion** 

**Model Maker** 