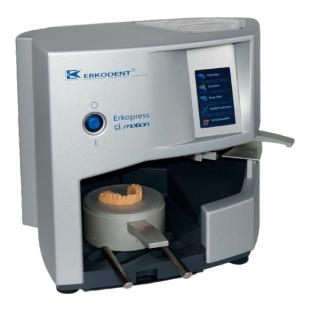

## **Erkodent Thermoforming Machine**

Erkodent thermoforming machine comes in 2 variants: Erkoform (vacuum forming) & Erkopress (pressure moulding). You can choose the model as per your need & use it with the wide variety of erkodent materials & 3<sup>rd</sup> party materials for every application.

**Erkoform-3D Motion** 

**Erkopress Ci Motion** 

Occluform-3