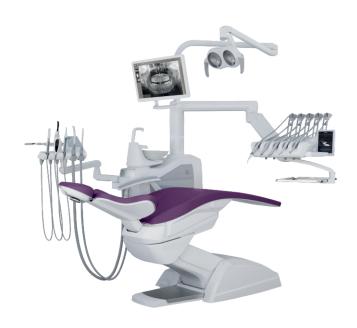

### **S380 TRC**

Treat your patients royally with the sternweber \$380 Dentat Treatment unit. The unit is suspended with a rotating consultation position.

**S380 TRC** 

**S320TRC** 

**S280TRC** 

**S300** 

**S200** 