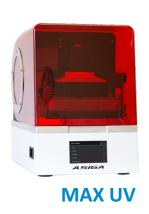

## **Asiga 3D Printers**

Choose between Max UV & Pro 4K depending on the build platform required. Operate the printer with Asiga or any 3<sup>rd</sup> party resin of your choice to get maximum application & benefit.

#### **MAX UV**

Build Volume X, Y, Z 119 x 67 x 76mm.

**Pixel Resolution** 62µm DLP **Technology** LED Wavelength 385nm