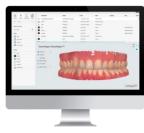

## **3Shape Studio Apps**

Studio Apps enable you to offer restorative, implant, occlusal splint and orthodontic treatments to your patients. Our open ecosystem and guided workflows allow you to easily plan, design and produce in-house with your choice of materials, manufacturing methods – either mill or 3D print your designs. You are never limited to a certain workflow and can always send a case to your preferred lab, treatment provider or design service.