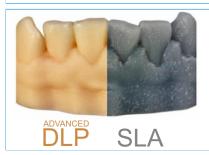

## **Asiga 3D Printers**

Choose between Max UV & Pro 4K depending on the build platform required. Operate the printer with Asiga or any 3<sup>rd</sup> party resin of your choice to get maximum application & benefit.

#### **MAX UV**

Build Volume X, Y, Z 119 x 67 x 76mm.

**Pixel Resolution** 62µm DLP **Technology** LED Wavelength 385nm

#### PRO 4K

Build Volume X, Y, Z 217 x 122 x 200mm.

**Pixel Resolution** 80µm Technology DLP

LED Wavelength 385nm (UV LED)