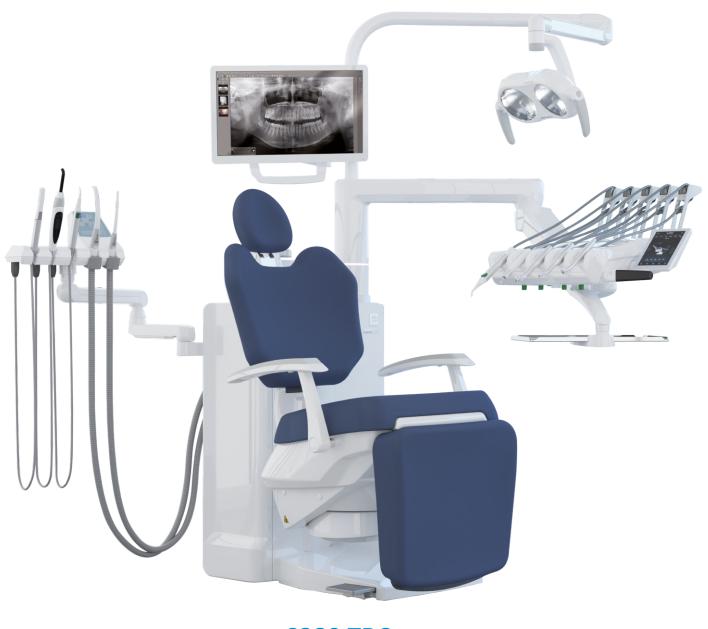

### **S380 TRC**

Treat your patients royally with the sternweber \$380 Dentat Treatment unit. The unit is suspended with a rotating consultation position.

**S380 TRC** 

**S320TRC** 

**S280TRC** 

**S300** 

**S200** 