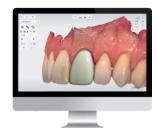

## **3Shape Trios Intra Oral Scanners**

3Shape Trios intraoral scanners offer a wide variety from wired to wireless & pod to move. Flexible to the customers requirements & applications. With its insane scan speed now take a digital impression in less than a minute.

and the same of th

**Patient Monitoring** 

**Treatment Simulator** 

**Smile Design** 

**Patient Specific Motion** 

**Model Maker** 