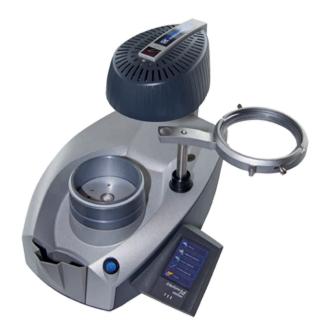

## **Erkodent Thermoforming Machine**

Erkodent thermoforming machine comes in 2 variants: Erkoform (vacuum forming) & Erkopress (pressure moulding). You can choose the model as per your need & use it with the wide variety of erkodent materials & 3<sup>rd</sup> party materials for every application.

**Erkoform-3D Motion** 

**Erkopress Ci Motion** 

Occluform-3