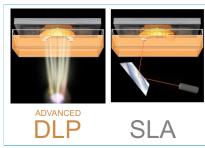

## **Asiga 3D Printers**

Choose between Max UV & Pro 4K depending on the build platform required. Operate the printer with Asiga or any 3<sup>rd</sup> party resin of your choice to get maximum application & benefit.

#### **MAX UV**

Build Volume X, Y, Z 119 x 67 x 76mm.

**Pixel Resolution** 62µm DLP **Technology** LED Wavelength 385nm

#### PRO 4K

Build Volume X, Y, Z 217 x 122 x 200mm.

**Pixel Resolution** 80µm Technology DLP

LED Wavelength 385nm (UV LED)