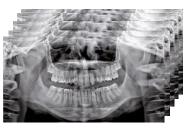

**DUAL TRANSLATORY MOTION** 

It has 2 Translatory motion instead of 1 to capture the panoramic of the actual morphology with constant magnification

SCOUT CONTROL (FROM PC) Mechanised adjustment for perfect ROI Capturing.