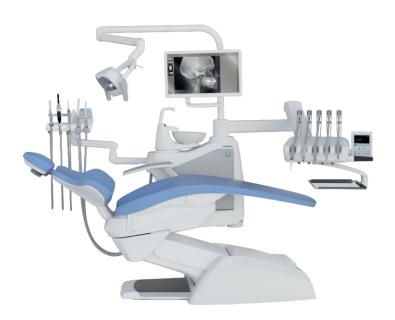

### **S380 TRC**

Treat your patients royally with the sternweber \$380 Dentat Treatment unit. The unit is suspended with a rotating consultation position.

**S380 TRC** 

**S320TRC** 

**S280TRC** 

**S300** 

**S200** 