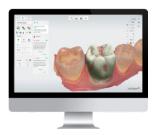

## **3Shape Trios Intra Oral Scanners**

3Shape Trios intraoral scanners offer a wide variety from wired to wireless & pod to move. Flexible to the customers requirements & applications. With its insane scan speed now take a digital impression in less than a minute.

and the same of th

**Patient Monitoring** 

**Treatment Simulator** 

**Smile Design** 

**Patient Specific Motion** 

**Model Maker** 