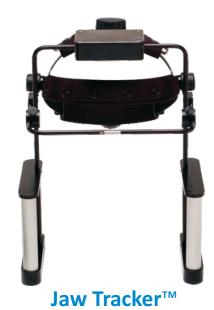

#### **BioPAK**

BioPak is a complete digital biometric system for diagnosis and treatment of TMD related issues. It consists of BioEMG III for muscle evaluation, Bio JVA III for disc evaluation, Jaw Tracker for mandibular studies and Quadra TENS for stimulating the facial nerves.