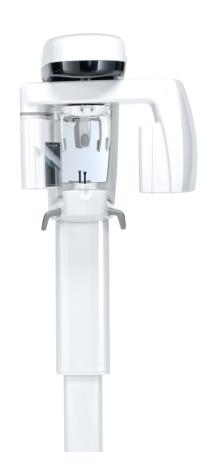

#### **NewTom Go**

NewTom GO2D/3D is an affordable, versatile 2D/3D unit, designed by NewTom to extend the diagnostic capabilities of all dental practices by combining the best 2D performance with the most innovative 3D technology.

**Max FOV** 

**Virtual Control Panel** 

**Multi Pan Function** 

**CEPH** 

**FOV** 

FOV 4x4 cm

FOV 10X8 cm

FOV 13x10 cm

FOV 13x16 cm

FOV 15x6 cm

FOV 16x18 cm