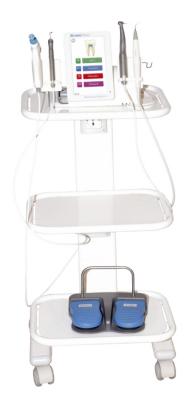

#### **EndoPilot**

## **Complete Endo Work Station**

Endomotor with accurate & isolated apex locator that offers storage capacity of 1000-2000 different files along with individual torque & speed values for all important Ni-Ti systems.