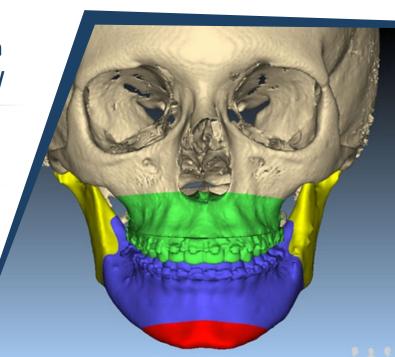

#### 3D PROFESSIONAL - 16X18

Maximum Head & Neck diagnostic performance to investigate the entire dental-maxillofacial area and cervical spine.

Automatic adjustment of radiation dosage as per bone density of patient in different sections.

**DUAL TRANSLATORY MOTION** 

It has 2 Translatory motion instead of 1 to capture the panoramic of the actual morphology with constant magnification

SCOUT CONTROL (FROM PC) Mechanised adjustment for perfect ROI Capturing.