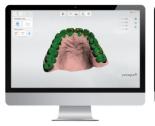

## **3Shape Trios Intra Oral Scanners**

3Shape Trios intraoral scanners offer a wide variety from wired to wireless & pod to move. Flexible to the customers requirements & applications. With its insane scan speed now take a digital impression in less than a minute.

and the same of th

**Patient Monitoring** 

**Treatment Simulator** 

**Smile Design** 

**Patient Specific Motion** 

**Model Maker** 