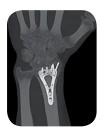

#### **NewTom Go**

NewTom GO2D/3D is an affordable, versatile 2D/3D unit, designed by NewTom to extend the diagnostic capabilities of all dental practices by combining the best 2D performance with the most innovative 3D technology.