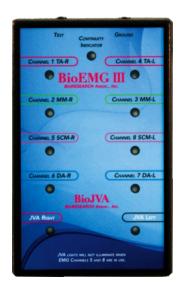

#### **BioPAK**

BioPak is a complete digital biometric system for diagnosis and treatment of TMD related issues. It consists of BioEMG III for muscle evaluation, Bio JVA III for disc evaluation, Jaw Tracker for mandibular studies and Quadra TENS for stimulating the facial nerves.

**BioEMG III™** 

**Quadra TENS™** 