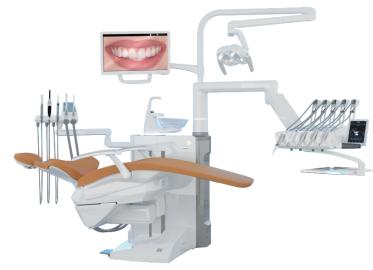

### **S380 TRC**

Treat your patients royally with the sternweber \$380 Dentat Treatment unit. The unit is suspended with a rotating consultation position.

**S380 TRC** 

**S320TRC** 

**S280TRC** 

**S300** 

**S200** 