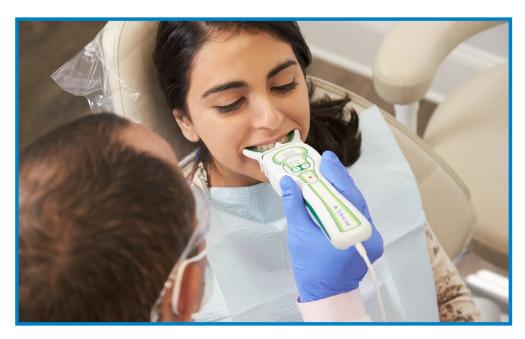

#### **T-Scan Novus**

The T-Scan NOVUS system is a clinically recognized and research validated digital occlusion analysis system for modern dentistry that aids in the diagnostic process of analyzing a patient's bite. When a bite is unstable and unbalanced it can cause toothache, gingival recession, fracture and failure of dental restorations, tooth mobility, headaches and TMJ disorders.