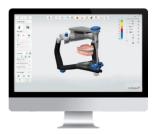

#### **BioPAK**

BioPak is a complete digital biometric system for diagnosis and treatment of TMD related issues. It consists of BioEMG III for muscle evaluation, Bio JVA III for disc evaluation, Jaw Tracker for mandibular studies and Quadra TENS for stimulating the facial nerves.

**BioEMG III™** 

**Quadra TENS™** 