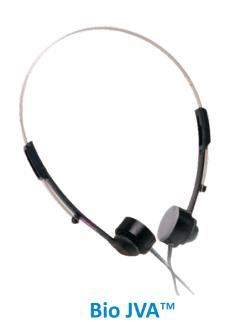

#### **BioPAK**

BioPak is a complete digital biometric system for diagnosis and treatment of TMD related issues. It consists of BioEMG III for muscle evaluation, Bio JVA III for disc evaluation, Jaw Tracker for mandibular studies and Quadra TENS for stimulating the facial nerves.