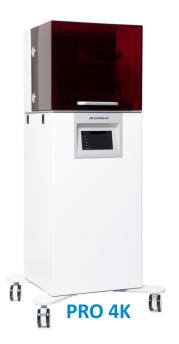

## **Asiga 3D Printers**

Choose between Max UV & Pro 4K depending on the build platform required. Operate the printer with Asiga or any 3<sup>rd</sup> party resin of your choice to get maximum application & benefit.

#### PRO 4K

Build Volume X, Y, Z 217 x 122 x 200mm.

**Pixel Resolution** 80µm Technology DLP

LED Wavelength 385nm (UV LED)