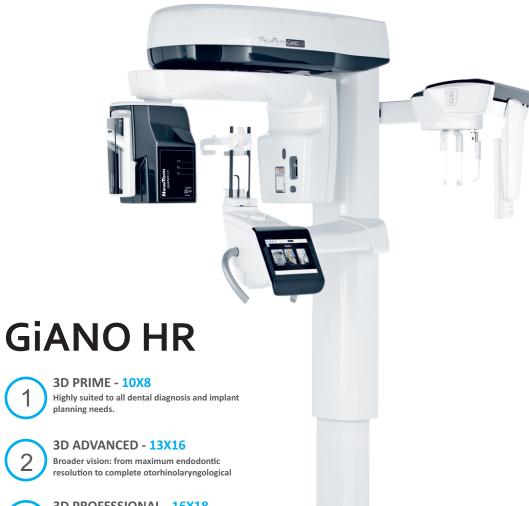

#### 3D PROFESSIONAL - 16X18

Maximum Head & Neck diagnostic performance to investigate the entire dental-maxillofacial area and cervical spine.

Automatic adjustment of radiation dosage as per bone density of patient in different sections.

**DUAL TRANSLATORY MOTION** 

It has 2 Translatory motion instead of 1 to capture the panoramic of the actual morphology with constant magnification

SCOUT CONTROL (FROM PC) Mechanised adjustment for perfect ROI Capturing.