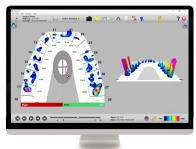

#### **T-Scan Novus**

The T-Scan NOVUS system is a clinically recognized and research validated digital occlusion analysis system for modern dentistry that aids in the diagnostic process of analyzing a patient's bite. When a bite is unstable and unbalanced it can cause toothache, gingival recession, fracture and failure of dental restorations, tooth mobility, headaches and TMJ disorders.

**Pre Treatment** 

**Post Treatment** 

## **T-Scan Applications**

**Full Mouth Rehabilitation** 

**Ortho Treatment** 