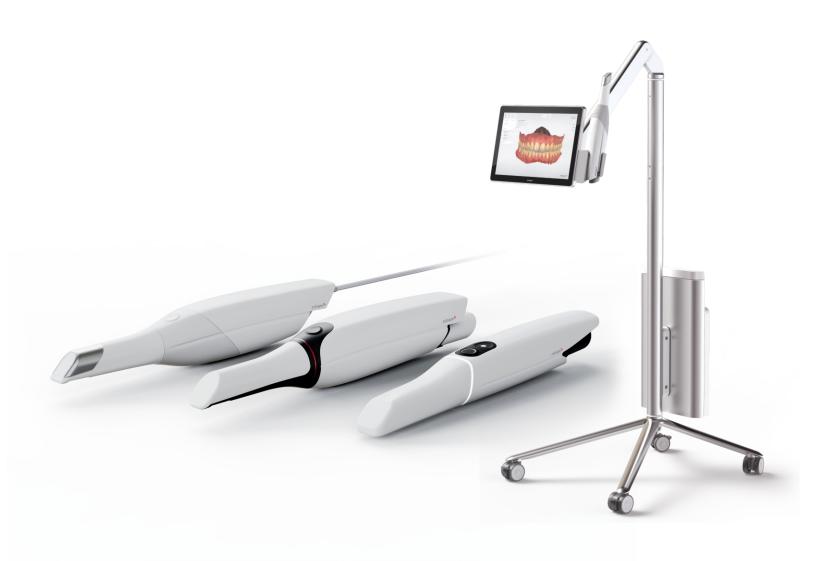

## **3Shape Trios Intra Oral Scanners**

3Shape Trios intraoral scanners offer a wide variety from wired to wireless & pod to move. Flexible to the customers requirements & applications. With its insane scan speed now take a digital impression in less than a minute.