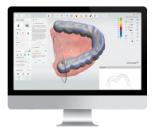

## **3Shape Trios Intra Oral Scanners**

3Shape Trios intraoral scanners offer a wide variety from wired to wireless & pod to move. Flexible to the customers requirements & applications. With its insane scan speed now take a digital impression in less than a minute.

and the same of th

**Patient Monitoring** 

**Treatment Simulator** 

**Smile Design** 

**Patient Specific Motion** 

**Model Maker** 